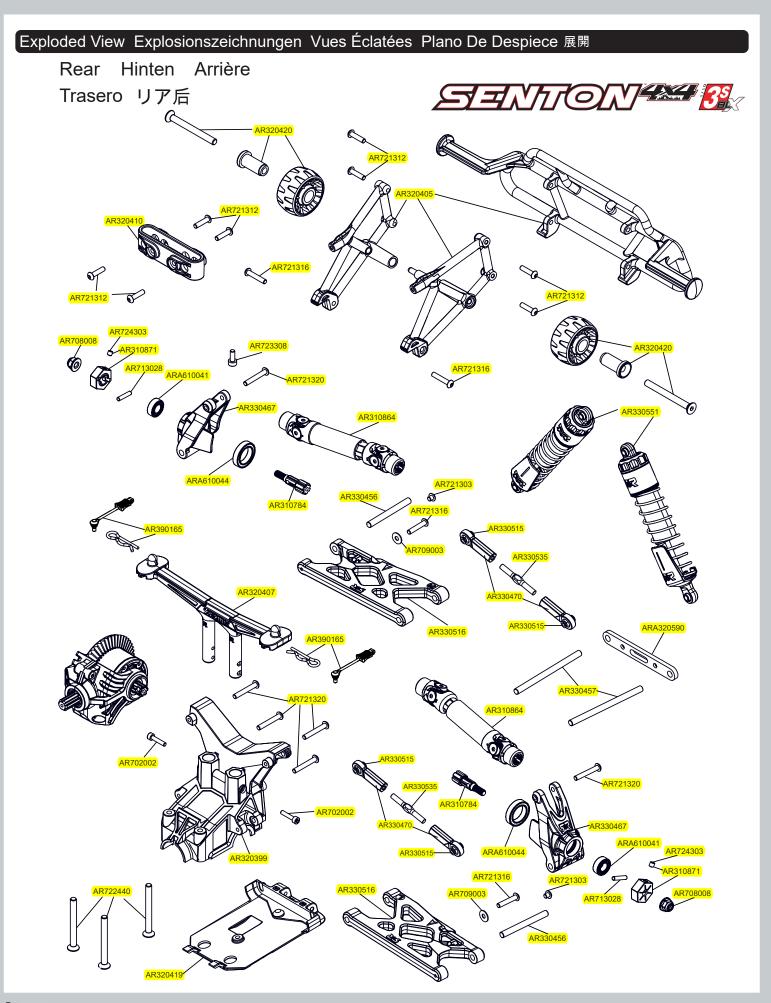

Click on the highlighted part number to open a link to that part on the Campbelltown Hobbies website.