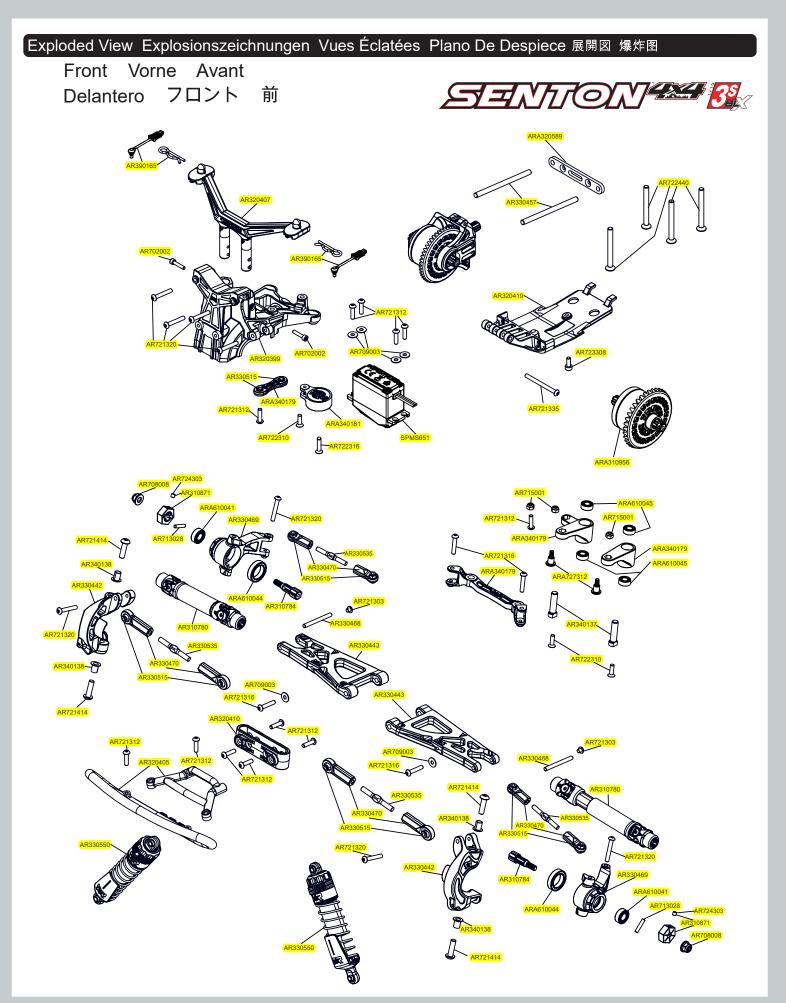

Click on the highlighted part number to open a link to that part on the Campbelltown Hobbies website.